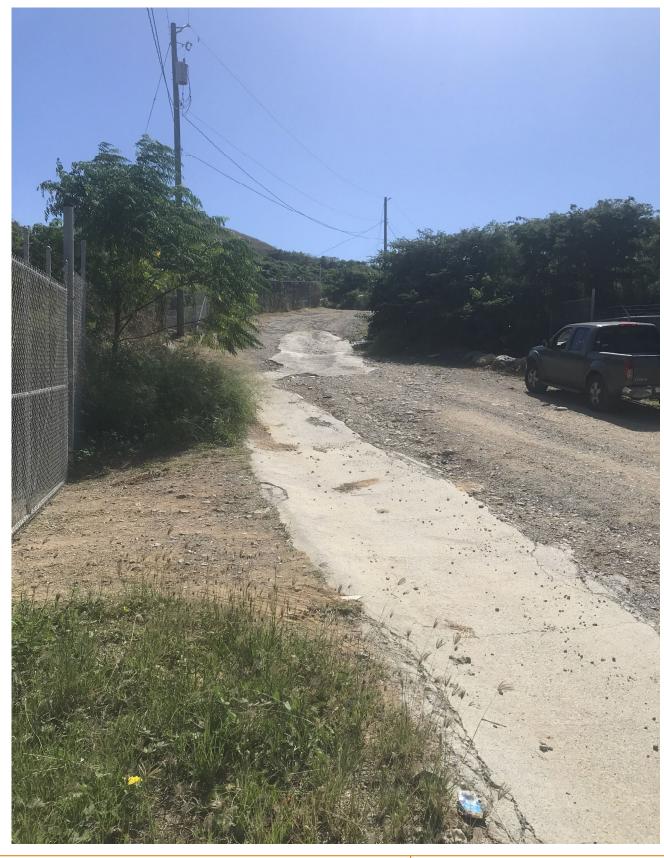

Looking east at northwest corner of property

Parcel No.17D-1
Estate Bovoni
No. 1 & 2 Frenchman's Bay Qtr.
St. Thomas, U.S. Virgin Islands

Looking east at Trailer Road entrance to fuel storage facility lease area

Parcel No.17D-1
Estate Bovoni
No. 1 & 2 Frenchman's Bay Qtr.
St. Thomas, U.S. Virgin Islands

Looking southeast at Trailer Road entrance to fuel storage facility lease area

Parcel No.17D-1
Estate Bovoni
No. 1 & 2 Frenchman's Bay Qtr.
St. Thomas, U.S. Virgin Islands