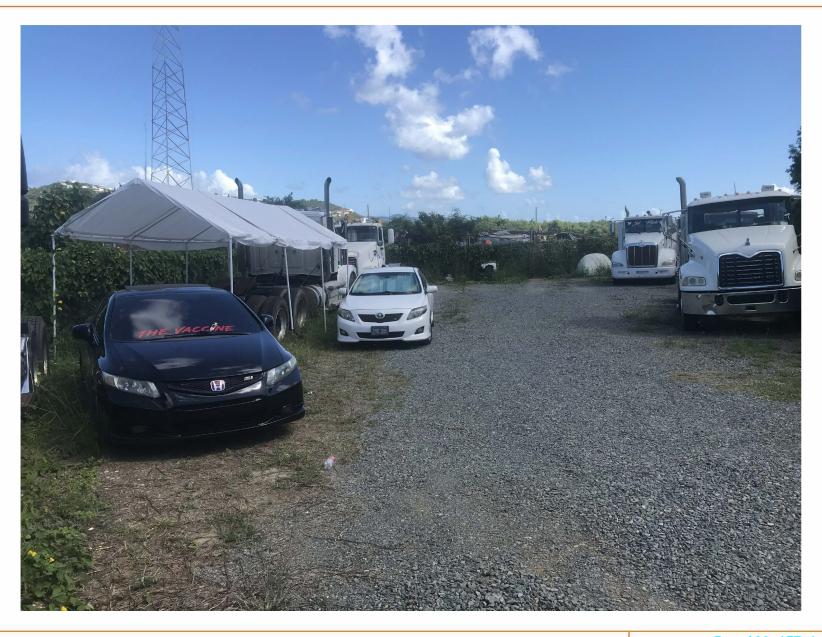

Looking south up Trailer Road at western property line

Parcel No.17D-1
Estate Bovoni
No. 1 & 2 Frenchman's Bay Qtr.
St. Thomas, U.S. Virgin Islands

Looking northeast from Trailer Road

Parcel No.17D-1

Estate Bovoni

No. 1 & 2 Frenchman's Bay Qtr.

St. Thomas, U.S. Virgin Islands

Looking east from Trailer Road

Parcel No.17D-1

Estate Bovoni

No. 1 & 2 Frenchman's Bay Qtr.
St. Thomas, U.S. Virgin Islands

Looking north down Trailer Road from southwest corner