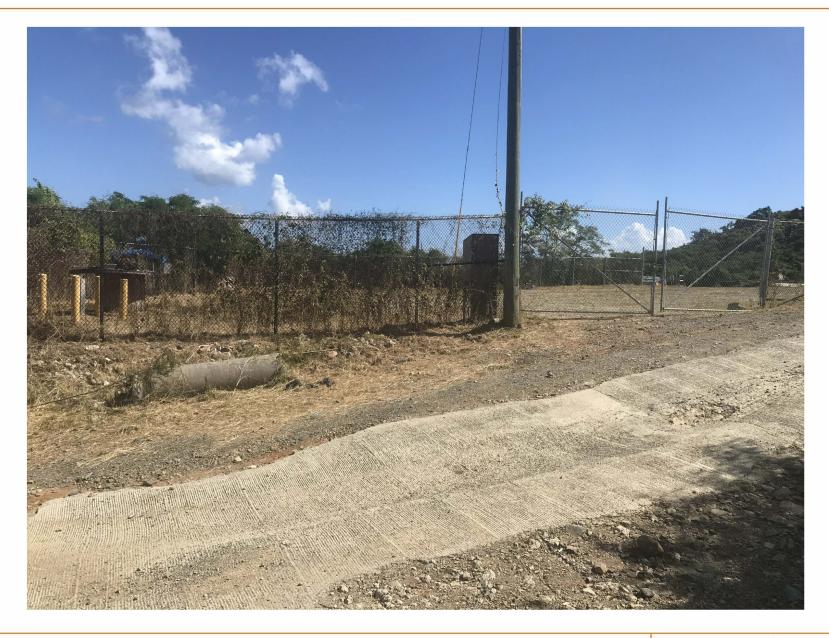

Looking east at northwest corner of property

Parcel No.17D-1
Estate Bovoni
No. 1 & 2 Frenchman's Bay Qtr.
St. Thomas, U.S. Virgin Islands

Looking east at Trailer Road entrance to fuel storage facility lease area

Parcel No.17D-1
Estate Bovoni
No. 1 & 2 Frenchman's Bay Qtr.
St. Thomas, U.S. Virgin Islands

Looking southeast at Trailer Road entrance to fuel storage facility lease area

Parcel No.17D-1
Estate Bovoni
No. 1 & 2 Frenchman's Bay Qtr.
St. Thomas, U.S. Virgin Islands