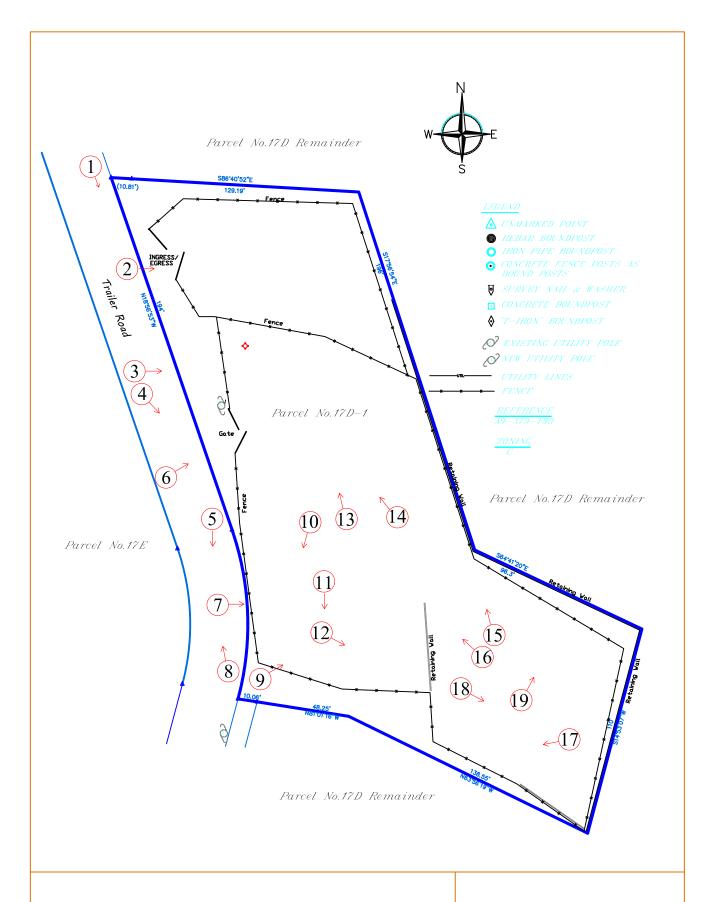

## **PHOTO INDEX**

Parcel No. 17D-1 Estate Bovoni No. 1 & 2 Frenchman's Bay Quarter St. Thomas, U.S. Virgin Islands

PHOTO NUMBER #

Looking south up Trailer Road from northwest corner

Parcel No.17D-1 Estate Bovoni No. 1 & 2 Frenchman's Bay Qtr. St. Thomas, U.S. Virgin Islands